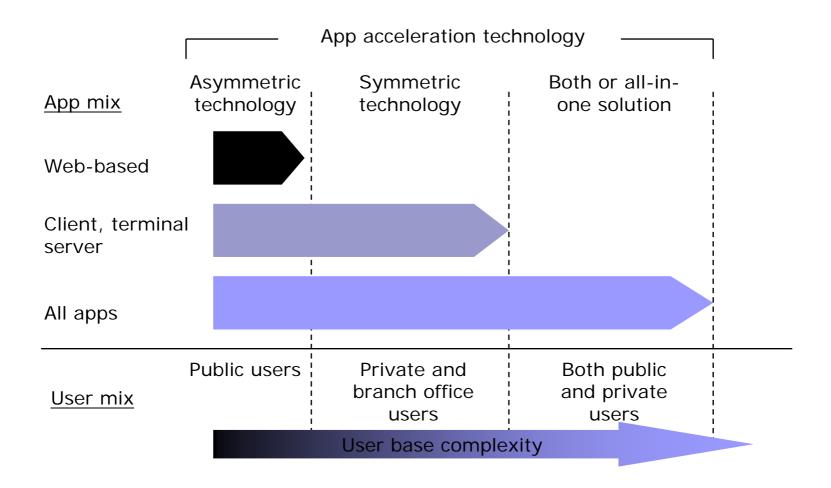

## acceleration technologies





## architectures and user base complexity





## popular vendors

|            | Leading vendors                                              |                                                            | Strong alternative vendors                                       |                                                         |
|------------|--------------------------------------------------------------|------------------------------------------------------------|------------------------------------------------------------------|---------------------------------------------------------|
|            | Symmetric                                                    | Asymmetric                                                 | Symmetric                                                        | Asymmetric