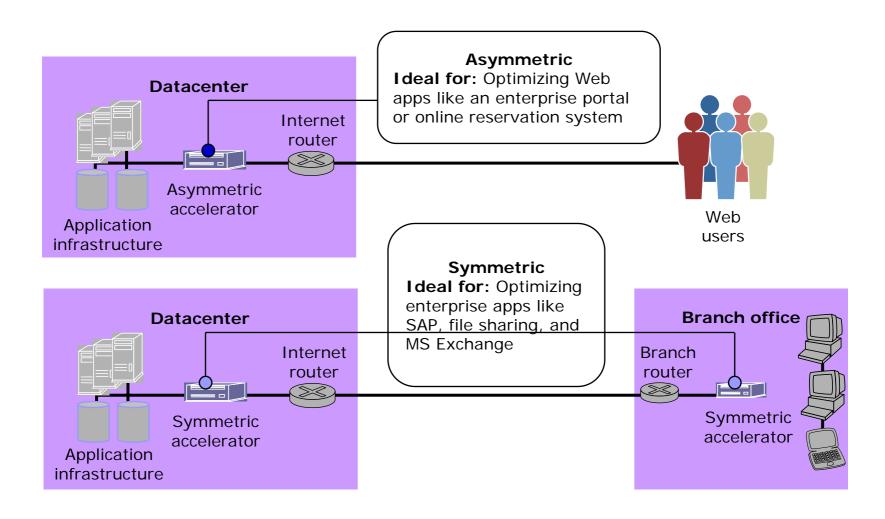

## acceleration technologies





## architectures and user base complexity





## popular vendors

|            | Leading vendors                                              |                                                            | Strong alternative vendors                                       |                                                         |
|------------|--------------------------------------------------------------|------------------------------------------------------------|------------------------------------------------------------------|---------------------------------------------------------|
|            | Symmetric                                                    | Asymmetric                                                 | Symmetric